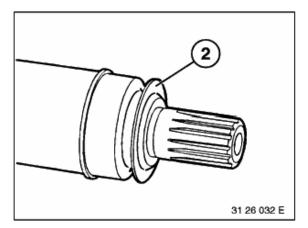

## Installation note:

Pay attention to installed direction of dust cover (2).

31 26 033 E

Press grooved ball bearing (3) into centre mount.

Drive on centre mount with ball bearing using Special Tool 24 1 040.