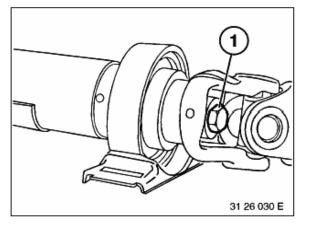

## Caution!

Propeller shaft was balanced in assembled state so that propeller-shaft sections must not be turned when re-installed.

Unscrew bolt (1).

Pull off front section of propeller shaft.

## Installation note:

Assemble propeller shaft in such a way that punch marks are located on opposite sides.

Secure screw (1) with screw retainer (refer to BMW Parts Service). For tightening torque, refer to Technical Data 26 11 5AZ