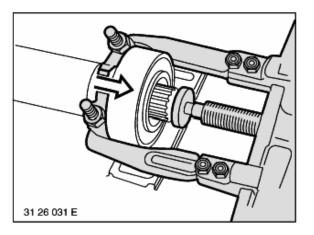

Pull off centre mount complete with grooved ball bearing using a standard puller.