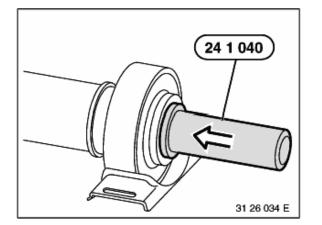

## Installation note:

Pay attention to installed direction of dust cover (2).

31 26 033 E

Press grooved ball bearing (3) into centre mount.

Drive on centre mount with ball bearing using Special Tool 24 1 040.