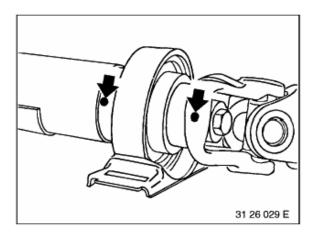

Remove propeller shaft,

refer to 26 11 000

Mark installed position of front propeller-shaft section to rear propeller-shaft section.

## Caution!

Propeller shaft was balanced in assembled state so that propeller-shaft sections must not be turned when re-installed.

Unscrew bolt (1).

Pull off front section of propeller shaft.